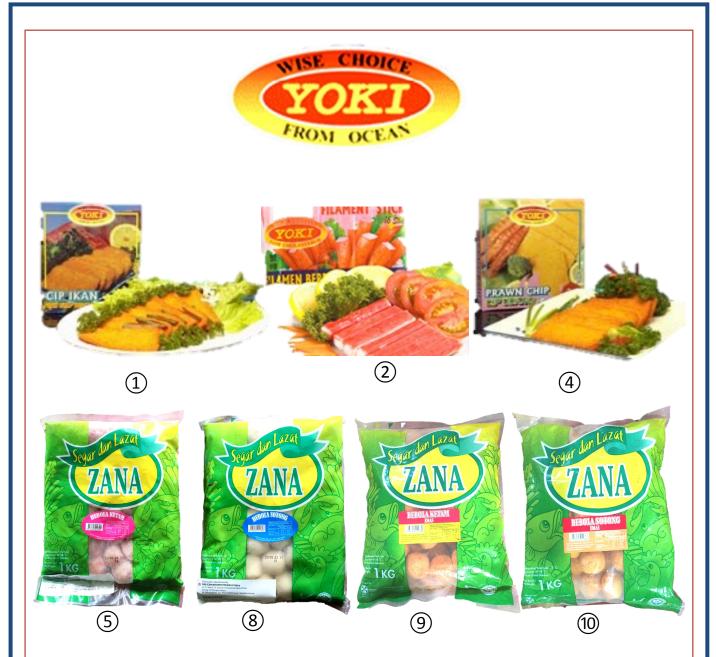

| No. | Stock Code | Product Barcode | Description             | Packing    | Unit Cost |
|-----|------------|-----------------|-------------------------|------------|-----------|
| 1   | 11221805   | 9556265001364   | YOKI FISH CHIP          | 24 X 500G  | 5.6000    |
| 2   | 11221861   | 9556265004112   | YOKI FILAMENT STICK     | 40 X 250G  | 3.4000    |
| 3   | 11221806   | 9556265004105   | YOKI FILAMENT STICK     | 20 X 500GM | 7.1000    |
| 4   | 11221825   |                 | YOKI PRAWN CHIP         | 24 X 500G  | 5.3000    |
| 5   | 11221882   | 9556265011820   | ZANA CRAB BALL          | 20 x 1KG   | 8.0000    |
| 6   | 11221881   | 9556265011837   | ZANA FANCY SOTONG BALL  | 20 x 1KG   | 8.0000    |
| 7   | 11221883   | 9556265011813   | ZANA PRAWN BALL         | 20 x 1KG   | 8.0000    |
| 8   | 11221880   | 9556265011806   | ZANA SOTONG BALL        | 20 x 1KG   | 8.0000    |
| 9   | 11221885   | 9556265011882   | ZANA GOLDEN CRAB BALL   | 12 x 1 KG  | 9.0000    |
| 10  | 11221884   | 9556265011868   | ZANA GOLDEN SOTONG BALL | 12 x 1 KG  | 9.0000    |