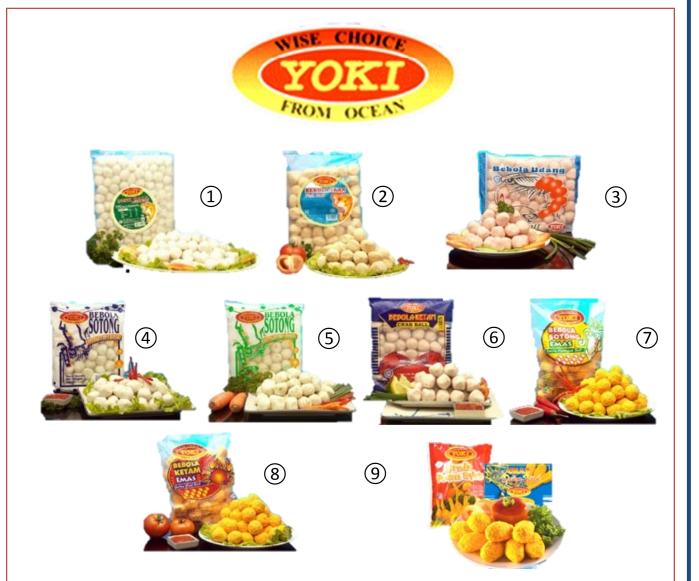

| No. | Stock Code | Product Barcode | Description              | Packing    | Unit Cost |
|-----|------------|-----------------|--------------------------|------------|-----------|
| 1   | 11221801   |                 | YOKI FISH BALL (WHITE)   | 20 X 1KG   | 9.6000    |
| 2   | 11221866   | 9556265001135   | YOKI FISH BALL ( FRIED ) | 12 X 1KG   | 10.2000   |
| 3   | 11221823   | 9556265002156   | YOKI PRAWN BALL          | 20 X 1KG   | 9.2000    |
| 4   | 11221838   | 9556265003306   | YOKI SOTONG BALL         | 20 X 1KG   | 9.2000    |
| 5   | 11221840   | 9556265003511   | YOKI FANCY SOTONG BALL   | 20 X 1KG   | 9.2000    |
| 6   | 11221851   | 9556265004211   | YOKI CRAB BALL           | 20 X 1KG   | 9.2000    |
| 7   | 11221846   | 9556265003702   | YOKI GOLDEN SOTONG BALL  | 16 X 1KG   | 9.8000    |
| 8   | 11221847   | 9556265004600   | YOKI GOLDEN CRAB BALL    | 16 X 1KG   | 9.8000    |
| 9   | 11221855   | 9556265004204   | YOKI CRAB DRUMSTICK      | 10 X 1.5KG | 12.8000   |
| 10  | 11221869   | 9556265004402   | YOKI GOLDEN FINGER       | 16 X 1KG   | 10.9000   |
| 11  | 11221827   |                 | YOKI PRAWN BALL          | 24 X 400G  | 3.6000    |
| 12  | 11221839   |                 | YOKI SOTONG BALL         | 24 X 400G  | 3.6000    |
| 13  | 11221841   |                 | YOKI FANCY SOTONG BALL   | 24 X 400G  | 3.6000    |
| 14  | 11221854   |                 | YOKI CRAB BALL           | 24 X 400G  | 3.6000    |