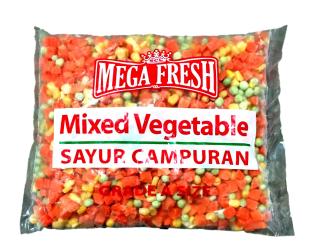

| No. | Stock Code | Product Barcode | Description                   | Packing    | Unit Cost |
|-----|------------|-----------------|-------------------------------|------------|-----------|
| 1   | 11000033   | 9557378008226   | MEGA FRESH WHOLE CORN KERNELS | 11 X 1.8KG | 16.2000   |
| 2   | 11000034   | 9557378008219   | MEGA FRESH WHOLE CORN KERNELS | 22 X 900G  | 8.6000    |
| 3   | 11000035   | 9557378008202   | MEGA FRESH WHOLE CORN KERNELS | 44 X 450G  | 4.4000    |
| 4   | 11110701   | 9555070101726   | MIX VEGETABLE                 | 25 X 400G  | 1.7000    |
| 5   | 11110711   |                 | MIX VEGETABLE                 | 40 X 250G  | 1.2000    |
| 6   | 11212106   | 9555070101733   | MIX VEGETABLE                 | 10 X 1KG   | 4.0000    |