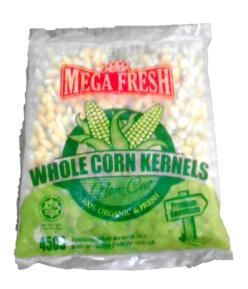

| No. | Stock Code | Product Barcode | Description                   | Packing    | Unit Cost |
|-----|------------|-----------------|-------------------------------|------------|-----------|
| 1   | 11000033   | 9557378008226   | MEGA FRESH WHOLE CORN KERNELS | 11 X 1.8KG | 16.2000   |
| 2   | 11000034   | 9557378008219   | MEGA FRESH WHOLE CORN KERNELS | 22 X 900G  | 8.6000    |
| 3   | 11000035   | 9557378008202   | MEGA FRESH WHOLE CORN KERNELS | 44 X 450G  | 4.4000    |
| 4   | 11110701   | 9555070101726   | MIX VEGETABLE                 | 25 X 400G  | 1.7000    |
| 5   | 11110711   |                 | MIX VEGETABLE                 | 40 X 250G  | 1.2000    |
| 6   | 11212106   | 9555070101733   | MIX VEGETABLE                 | 10 X 1KG   | 4.0000    |