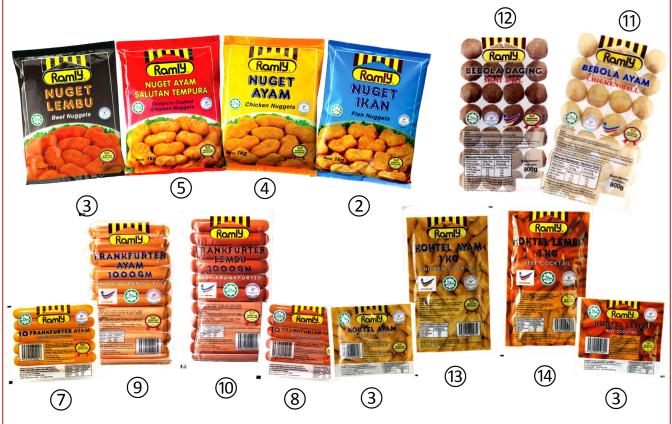

| No. | Stock Code | Product Barcode | Description                | Packing   | Unit Cost |
|-----|------------|-----------------|----------------------------|-----------|-----------|
| 1   | 11101702   | 9556210350318   | RAMLY AYAM GORENG BERSALUT | 12 X 1KG  | 12.1000   |
| 2   | 11101737   | 9556210350028   | RAMLY KEPAK AYAM BERSALUT  | 12 X 1KG  | 13.8000   |
| 3   | 11101759   | 9556210300023   | RAMLY MINCED CHICKEN       | 36 X 400G | 6.9000    |
| 4   | 11101754   | 9556210300016   | RAMLY MINCED BEEF          | 36 X 400G | 6.2500    |
| 5   | 11101764   | 9556210300221   | RAMLY MINCED CHICKEN       | 20 X 800G | 12.2000   |
| 6   | 11101763   | 9556210300214   | RAMLY MINCED BEEF          | 20 X 800G | 11.0500   |