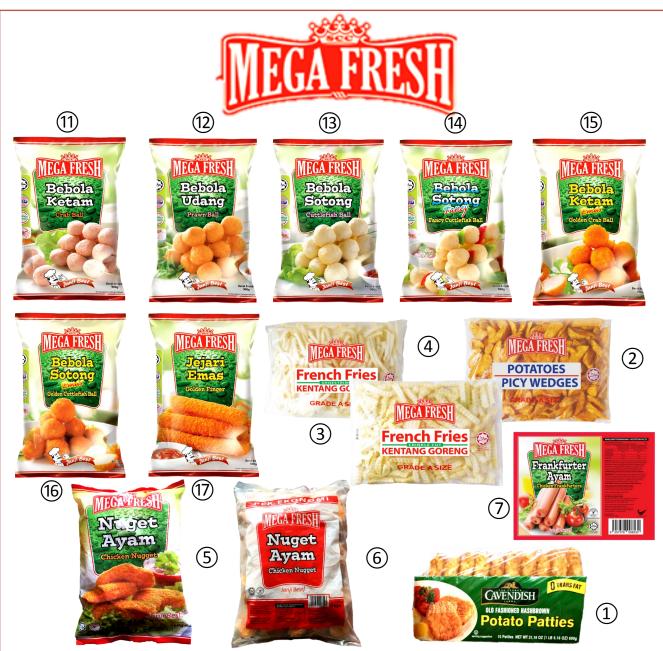

## Swang Chai Chuan Sdn. Bhd.

(Company No.: 337575-H)

Lot 147-A, Kawasan Perindustrian Semambu, 25300 Kuantan,

Pahang Darul Makmur.

Tel: 09-566 4766 & 566 4945 Fax: 09-565 1198 & 567 6603

| No. | Stock Code | Product Barcode | Description                  | Packing   | Unit Cost |
|-----|------------|-----------------|------------------------------|-----------|-----------|
|     |            |                 | •                            | _         |           |
| 1   | 11000008   | 56210371065     | CAVENDISH HASH BROWN PATTIES | 24X600G   | 6.5000    |
| 2   | 11000020   | 9557378001142   | MEGA POTATO SPICY WEDGES     | 12 X 1KG  | 7.2000    |
| 3   | 11000006   | 9557378000435   | MEGA SHOESTRING              | 10 X 1KG  | 5.5000    |
| 4   | 11000007   | 9557378000428   | MEGA CRINKLE CUT             | 10 X 1KG  | 5.5000    |
| 5   | 11000018   | 9557378008516   | MEGA FRESH CHICKEN NUGGET    | 12 X 850G | 6.9000    |
| 6   | 11000019   | 9557378008523   | MEGA FRESH CHICKEN NUGGET    | 5 X 2KG   | 12.9000   |
| 7   | 11000021   | 9557378008530   | MEGA CHICKEN FRANK           | 32 X 300G | 2.3500    |
| 8   | 11000022   | 9557378008547   | MEGA FRESH CRAB BALL         | 20 X 900G | 7.8000    |
| 9   | 11000023   | 9557378008578   | MEGA FRESH PRAWN BALL        | 20 X 900G | 7.8000    |
| 10  | 11000027   | 9557378008554   | MEGA FRESH CUTTLEFISH BALL   | 20 X 900G | 7.8000    |
| 11  | 11000028   | 9557378008561   | MEGA FRESH FANCY STG BALL    | 20 X 900G | 7.8000    |
| 12  | 11000029   | 9557378008592   | MEGA FRESH GOLDEN CRAB BALL  | 16 X 900G | 8.6000    |
| 13  | 11000030   | 9557378008585   | MEGA FRESH GOLDEN STG BALL   | 16 X 900G | 8.6000    |
| 14  | 11000031   | 9557378008608   | MEGA FRESH GOLDEN FINGER     | 16 X 900G | 10.8000   |

| No. | Stock Code | Product Barcode | Description                   | Packing    | Unit Cost |
|-----|------------|-----------------|-------------------------------|------------|-----------|
| 1   | 11000033   | 9557378008226   | MEGA FRESH WHOLE CORN KERNELS | 11 X 1.8KG | 16.2000   |
| 2   | 11000034   | 9557378008219   | MEGA FRESH WHOLE CORN KERNELS | 22 X 900G  | 8.6000    |
| 3   | 11000035   | 9557378008202   | MEGA FRESH WHOLE CORN KERNELS | 44 X 450G  | 4.4000    |
| 4   | 11110701   | 9555070101726   | MIX VEGETABLE                 | 25 X 400G  | 1.7000    |
| 5   | 11110711   |                 | MIX VEGETABLE                 | 40 X 250G  | 1.2000    |
| 6   | 11212106   | 9555070101733   | MIX VEGETABLE                 | 10 X 1KG   | 4.0000    |

| No. | Stock Code | Product Barcode | Description      | Packing   | Unit Cost |
|-----|------------|-----------------|------------------|-----------|-----------|
| 1   | 11000024   | 9555099000062   | MAGIC SWEET CORN | 40 X 500G | 5.5000    |
| 2   | 11000025   | 9555099000055   | MAGIC SWEET CORN | 20 X 1KG  | 9.7000    |

| No. | Stock Code | Product Barcode | Description                         | Packing   | Unit Cost |
|-----|------------|-----------------|-------------------------------------|-----------|-----------|
| 1   | 11100100   | 9556276000912   | AYAMAS COMBO FEAST                  | 10 X 850G | 11.7000   |
| 2   | 11100101   | 9556276020156   | AYAMAS GOLDEN CHICKEN NUGGET        | 10 X 850G | 10.7000   |
| 3   | 11100104   | 9556276020408   | AYAMAS CRISPY NUGGET                | 10 X 850G | 11.0000   |
| 4   | 11100105   | 9556276000905   | AYAMAS CRISPY TEMPURA NUGGET        | 10 X 850G | 11.5000   |
| 5   | 11100106   | 9556276000431   | AYAMAS RED HOT CRISPY               | 10 X 850G | 10.8000   |
| 6   | 11100120   | 9556276070021   | AYAMAS CHICKEN DRUMMET              | 10 X 850G | 14.6000   |
| 7   | 11100121   | 9556276001278   | AYAMAS TOM YAM CRISPY FRIED CHICKEN | 10 X 850G | 10.8000   |
| 8   | 11100135   | 9556276000547   | AYAMAS LEMON GRASS FRIED CHICKEN    | 10 X 850G | 10.8000   |
| 9   | 11100152   | 9556276020514   | AYAMAS HOT&SPICY DRUMMET            | 10 X 850G | 14.6000   |
| 10  | 11100157   | 9556276000400   | AYAMAS CRISPY FRIED CHICKEN         | 10 X 850G | 10.8000   |
| 11  | 11100191   | 9556276001179   | AYAMAS CHICKEN MEATLOAF             | 48 X 200G | 3.7000    |
| 12  | 11101154   | 9556276001377   | AYAMAS B/PEPPER CRISPY P/C          | 10 X 850G | 10.8000   |

(11)

10

| No. | Stock Code | Product Barcode | Description                      | Packing    | Unit Cost |
|-----|------------|-----------------|----------------------------------|------------|-----------|
| 1   | 11100102   | 9556276000660   | AYAMAS PREMIUM COCKTAIL CHEESE   | 20 X 500G  | 8.9000    |
| 2   | 11100103   | 9556276000653   | AYAMAS PREMIUM COCKTAIL B/PEPPER | 20 X 500G  | 8.9000    |
| 3   | 11100123   | 9556276000257   | AYAMAS CHEESE CHIC.FRANKFURTER   | 32 X 300G  | 5.0000    |
| 4   | 11100124   | 9556276000264   | AYAMAS BLACK PEPPER CHIC.FRANK   | 32 X 300G  | 5.0000    |
| 5   | 11100125   | 9556276020392   | AYAMAS CHICKEN FRANKFURTER       | 32 X 340G  | 3.4000    |
| 6   | 11100126   | 9556276020507   | AYAMAS CHICKEN COCKTAIL SAUSAGE  | 15 X 800G  | 10.4000   |
| 7   | 11100127   | 9556276020262   | AYAMAS CHICKEN SAUSAGE           | 15 X 850G  | 9.9000    |
| 8   | 11100129   | 9556276000455   | AYAMAS MUSHROOM CHIC FRAN        | 32 X 300G  | 5.0000    |
| 9   | 11100140   | 9556276000646   | AYAMAS PREMIUM COCKTAIL MUSHROOM | 20 X 500G  | 8.9000    |
| 10  | 11100141   | 9556276000011   | AYAMAS QUIK BURGER               | 18 X 600G  | 6.7000    |
| 11  | 11100162   | 9555143100045   | AYAMAS JODI FRANKFURTER          | 32 x 300GM | 2.4000    |

| No. | Stock Code | Product Barcode | Description                      | Packing   | Unit Cost |
|-----|------------|-----------------|----------------------------------|-----------|-----------|
| 1   | 11100112   | 9556276000639   | AYAMAS CHICKEN FINGERS WITH CORN | 14 X 800G | 11.5000   |
| 2   | 11100128   | 9556276000707   | AYAMAS ORIGINAL POPCORN BITES    | 20 X 400G | 7.9000    |
| 3   | 11100131   | 9556276020330   | AYAMAS CHICKEN BREADED MEATBALL  | 10 X 850G | 11.0000   |
| 4   | 11100134   | 9556276020309   | AYAMAS CHICKEN MEATBALL (PLAIN)  | 10 X 850G | 9.8000    |
| 5   | 11100151   | 955627600714    | AYAMAS HOT&SPICY POPCORN BITES   | 20 X 400G | 7.9000    |
| 6   | 11101164   | 9555143101288   | MORE SALTED BUTTER               | 40 X 250G | 8.6900    |

|     |            |                 |               | A PARTY OF THE PAR |           | The second second |
|-----|------------|-----------------|---------------|--------------------------------------------------------------------------------------------------------------------------------------------------------------------------------------------------------------------------------------------------------------------------------------------------------------------------------------------------------------------------------------------------------------------------------------------------------------------------------------------------------------------------------------------------------------------------------------------------------------------------------------------------------------------------------------------------------------------------------------------------------------------------------------------------------------------------------------------------------------------------------------------------------------------------------------------------------------------------------------------------------------------------------------------------------------------------------------------------------------------------------------------------------------------------------------------------------------------------------------------------------------------------------------------------------------------------------------------------------------------------------------------------------------------------------------------------------------------------------------------------------------------------------------------------------------------------------------------------------------------------------------------------------------------------------------------------------------------------------------------------------------------------------------------------------------------------------------------------------------------------------------------------------------------------------------------------------------------------------------------------------------------------------------------------------------------------------------------------------------------------------|-----------|-------------------|
|     | 8          | 9               | 11)           | 13)                                                                                                                                                                                                                                                                                                                                                                                                                                                                                                                                                                                                                                                                                                                                                                                                                                                                                                                                                                                                                                                                                                                                                                                                                                                                                                                                                                                                                                                                                                                                                                                                                                                                                                                                                                                                                                                                                                                                                                                                                                                                                                                            |           | 12)               |
| No. | Stock Code | Product Barcode |               | Description                                                                                                                                                                                                                                                                                                                                                                                                                                                                                                                                                                                                                                                                                                                                                                                                                                                                                                                                                                                                                                                                                                                                                                                                                                                                                                                                                                                                                                                                                                                                                                                                                                                                                                                                                                                                                                                                                                                                                                                                                                                                                                                    | Packing   | Unit Cost         |
| 1   | 11101936   | 9556746811840   | SAUDI BEEF BU | RGER                                                                                                                                                                                                                                                                                                                                                                                                                                                                                                                                                                                                                                                                                                                                                                                                                                                                                                                                                                                                                                                                                                                                                                                                                                                                                                                                                                                                                                                                                                                                                                                                                                                                                                                                                                                                                                                                                                                                                                                                                                                                                                                           | 12 X 900G | 9.2000            |
| 2   | 11101958   | 9556746811772   | SAUDI CHICKEN | BURGER                                                                                                                                                                                                                                                                                                                                                                                                                                                                                                                                                                                                                                                                                                                                                                                                                                                                                                                                                                                                                                                                                                                                                                                                                                                                                                                                                                                                                                                                                                                                                                                                                                                                                                                                                                                                                                                                                                                                                                                                                                                                                                                         | 12 X 900G | 8.8000            |
| 3   | 11101969   | 9556746814308   | SG-BURGER BO  | Y (CHIC)                                                                                                                                                                                                                                                                                                                                                                                                                                                                                                                                                                                                                                                                                                                                                                                                                                                                                                                                                                                                                                                                                                                                                                                                                                                                                                                                                                                                                                                                                                                                                                                                                                                                                                                                                                                                                                                                                                                                                                                                                                                                                                                       | 24 X 420G | 4.6000            |
| 4   | 11101970   | 9556746820323   | SG-BURGER BO  | Y (BEEF)                                                                                                                                                                                                                                                                                                                                                                                                                                                                                                                                                                                                                                                                                                                                                                                                                                                                                                                                                                                                                                                                                                                                                                                                                                                                                                                                                                                                                                                                                                                                                                                                                                                                                                                                                                                                                                                                                                                                                                                                                                                                                                                       | 24 X 420G | 4.6000            |
| 5   | 11101971   | 9556746900339   | SG-BURGER BO  | Y (RABBIT)                                                                                                                                                                                                                                                                                                                                                                                                                                                                                                                                                                                                                                                                                                                                                                                                                                                                                                                                                                                                                                                                                                                                                                                                                                                                                                                                                                                                                                                                                                                                                                                                                                                                                                                                                                                                                                                                                                                                                                                                                                                                                                                     | 24 X 480G | 10.0000           |
| 6   | 11101972   | 9556746820316   | SG-JUMBO BUR  | GER (BEEF)                                                                                                                                                                                                                                                                                                                                                                                                                                                                                                                                                                                                                                                                                                                                                                                                                                                                                                                                                                                                                                                                                                                                                                                                                                                                                                                                                                                                                                                                                                                                                                                                                                                                                                                                                                                                                                                                                                                                                                                                                                                                                                                     | 24 X 480G | 7.8000            |
| 7   | 11101973   | 9556746820309   | SG-MINI JUMBO | O BURGER (BEEF)                                                                                                                                                                                                                                                                                                                                                                                                                                                                                                                                                                                                                                                                                                                                                                                                                                                                                                                                                                                                                                                                                                                                                                                                                                                                                                                                                                                                                                                                                                                                                                                                                                                                                                                                                                                                                                                                                                                                                                                                                                                                                                                | 24 X 450G | 7.6000            |
| 8   | 11101914   | 9556746811383   | SAUDI BREADE  | D CHICKEN BALL                                                                                                                                                                                                                                                                                                                                                                                                                                                                                                                                                                                                                                                                                                                                                                                                                                                                                                                                                                                                                                                                                                                                                                                                                                                                                                                                                                                                                                                                                                                                                                                                                                                                                                                                                                                                                                                                                                                                                                                                                                                                                                                 | 12 X 800G | 8.7000            |
| 9   | 11101920   | 9556746811789   | SAUDI UNBREA  | DED CHICKEN BALL                                                                                                                                                                                                                                                                                                                                                                                                                                                                                                                                                                                                                                                                                                                                                                                                                                                                                                                                                                                                                                                                                                                                                                                                                                                                                                                                                                                                                                                                                                                                                                                                                                                                                                                                                                                                                                                                                                                                                                                                                                                                                                               | 12 X 800G | 8.7000            |
| 10  | 11101961   | 9556746811994   | SAUDI BEEF BA | LL                                                                                                                                                                                                                                                                                                                                                                                                                                                                                                                                                                                                                                                                                                                                                                                                                                                                                                                                                                                                                                                                                                                                                                                                                                                                                                                                                                                                                                                                                                                                                                                                                                                                                                                                                                                                                                                                                                                                                                                                                                                                                                                             | 20 X 500G | 6.7000            |
| 11  | 11101931   | 9556746811765   | SAUDI BEEF BA | LL                                                                                                                                                                                                                                                                                                                                                                                                                                                                                                                                                                                                                                                                                                                                                                                                                                                                                                                                                                                                                                                                                                                                                                                                                                                                                                                                                                                                                                                                                                                                                                                                                                                                                                                                                                                                                                                                                                                                                                                                                                                                                                                             | 12 X 800G | 10.5000           |
| 12  | 11101921   | 9556746811758   | SAUDI CHICKEN | PATTIES                                                                                                                                                                                                                                                                                                                                                                                                                                                                                                                                                                                                                                                                                                                                                                                                                                                                                                                                                                                                                                                                                                                                                                                                                                                                                                                                                                                                                                                                                                                                                                                                                                                                                                                                                                                                                                                                                                                                                                                                                                                                                                                        | 12 X 700G | 7.5000            |
| 13  | 11101905   | 9556746813585   | SAUDI HOT&SP  | ICY F/CHICKEN                                                                                                                                                                                                                                                                                                                                                                                                                                                                                                                                                                                                                                                                                                                                                                                                                                                                                                                                                                                                                                                                                                                                                                                                                                                                                                                                                                                                                                                                                                                                                                                                                                                                                                                                                                                                                                                                                                                                                                                                                                                                                                                  | 12 X 800G | 11.8000           |
| 14  | 11101981   | 9556746814315   | SAUDI CHEESE  | STUFFED CHIC BURGER                                                                                                                                                                                                                                                                                                                                                                                                                                                                                                                                                                                                                                                                                                                                                                                                                                                                                                                                                                                                                                                                                                                                                                                                                                                                                                                                                                                                                                                                                                                                                                                                                                                                                                                                                                                                                                                                                                                                                                                                                                                                                                            | 27 X 320G | 6.9000            |
| 15  | 11101982   | 9556746820330   | SAUDI CHEESE  | STUFFED BEEF BURGER                                                                                                                                                                                                                                                                                                                                                                                                                                                                                                                                                                                                                                                                                                                                                                                                                                                                                                                                                                                                                                                                                                                                                                                                                                                                                                                                                                                                                                                                                                                                                                                                                                                                                                                                                                                                                                                                                                                                                                                                                                                                                                            | 27 X 320G | 7.9000            |
| 16  | 11101952   | 9556746820019   | SAUDI FG BEEF | BURGER GORENG                                                                                                                                                                                                                                                                                                                                                                                                                                                                                                                                                                                                                                                                                                                                                                                                                                                                                                                                                                                                                                                                                                                                                                                                                                                                                                                                                                                                                                                                                                                                                                                                                                                                                                                                                                                                                                                                                                                                                                                                                                                                                                                  | 15 X 950G | 8.4000            |