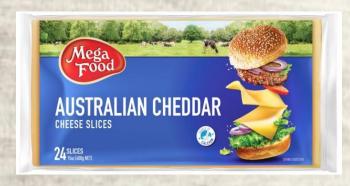

# Mega Food Australian Cheddar Cheese 24's

Storage: Stored refrigerated at or below 4°C.

Shelf life: 12 months

Country of Origins: Australia

Description: Contain 65% real cheese and with no artificial colours and flavors. Each slides include individual wrapped.