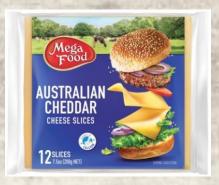

is bush and we pick only freshest 'top two leaves and a bud'

for SariWangi.







Bundaberg Ginger Beer Shelf life: 14 months Craft Brewed 3 days Country of Origins: Australia



Shelf life: 14 months
Craft Brewed 3 days
Country of Origins: Australia



Shelf life: 14 months Craft Brewed 3 days Country of Origins: Australia



& Bitter

Shelf life: 12 months

Craft Brewed 7 days

Country of Origins: Australia

**Bundaberg Lemon Lime** 



Bundaberg Traditional Lemonade

Shelf life: 12 months
Craft Brewed 3 days
Country of Origins: Australia



**Bundaberg Passion Fruit** 

Shelf life: 12 months
Craft Brewed 2 days
Country of Origins: Australia



Bundaberg Apple Cider Shelf life: 12 months Craft Brewed 2 days



**Bundaberg Tropical Mango**Shelf life: 12 months

Craft Brewed 4 days









# Mega Food Australian Cheddar Cheese 12's

# Mega Food Australian Cheddar Cheese 24's



Storage: Stored refrigerated at or below 4°C.



Shelf life: 12 months



Country of Origins: Australia



Description: Contain 65% real cheese and with no artificial colours and flavors. Each slides include individual wrapped.







#### Mega Fresh Fries Shoestring Grade A 1KG

Storage: Frozen ( stored refrigerated at 4°c or below)

Shelf life: 12 months



#### Mega Fresh Fries Crinkle Cut Grade A 1KG

Storage: Frozen (stored refrigerated at 4°c or below)

Shelf life: 12 months



#### Mega Fresh Potato Spicy Wedges Grade A 1KG

Storage: Frozen ( stored refrigerated at 4°c or below)

Shelf life: 12 months



#### Mega Fresh Mix Vegetable 1KG

Storage: Frozen (stored refrigerated at 4°c or below